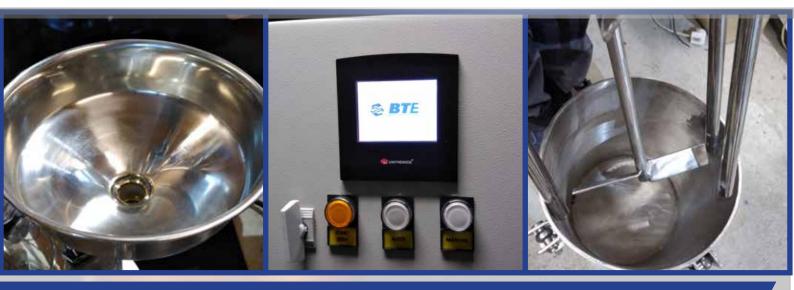

#### Innovative Dispensing Systems

- Customize Systems to meet all budgets and technical requirments
- Continuous Mixnig System with precise speed control
- Tank Sizes from 51 to 201
- Pneumatic Pressure and Volumetric Systems Available
- Proprietary software with Manual/Auto, Timer, volume and intergrated calibration systems available.
- Propriety Dispenser Guns that are engineer for manual applications.